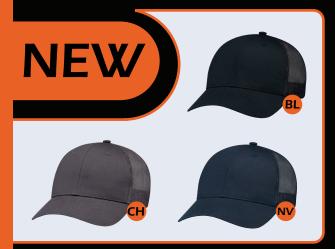

## Cotton / Polyester Mesh

6 Panel Constructed Full-Fit (Mesh Back) Buckram laminated front panels with Pro-Stitch Pre-curved peak with 8 rows of stitching Plastic adjustable back strap

\*On approved orders, embroidered with 5,000 regular stitches, \$0.90 per additional 1,000 stitches (per location). Pricing based on 72 pcs, (please inquire about pricing for orders less than 72 pcs). Includes email photograph for approval. All orders FOB Montreal. Digitizing fee of \$10.00 per 1,000 stitches applies to orders up to 143 pcs. Minimum \$30.00 per logo. FREE DIGITIZING for orders of 144 pcs, or more, per logo. (A) Shipping not included. Prices are subject to change without notice and are not guaranteed. Please verify website for the most up to date pricing.