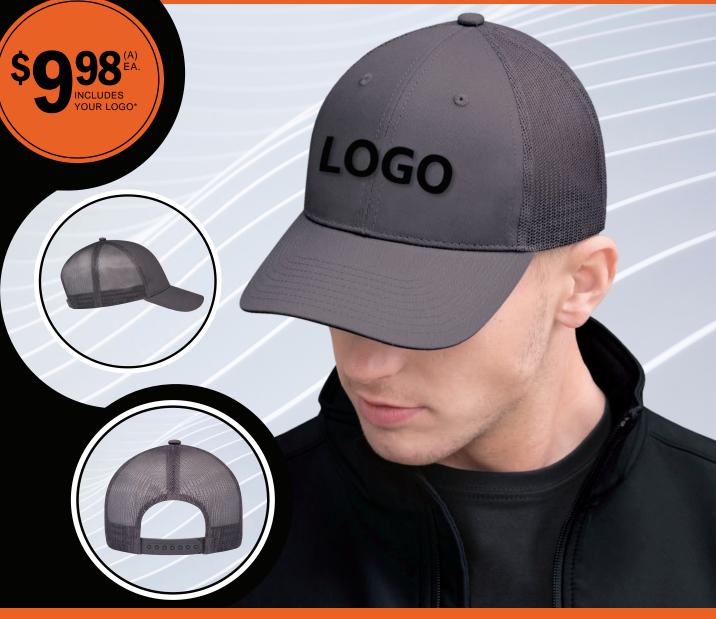

## STEALOFADEAL

6640M \$Q98E

## Cotton / Polyester Mesh

6 Panel Constructed Full-Fit (Mesh Back) Buckram laminated front panels with Pro-Stitch Pre-curved peak with 8 rows of stitching Plastic adjustable back strap

\*On approved orders, embroidered with 5,000 regular stitches, \$0.90 per additional 1,000 stitches (per location). Pricing based on 72 pcs, (please inquire about pricing for orders less than 72 pcs). Includes email photograph for approval. All orders FOB Montreal. Digitizing fee of \$10.00 per 1,000 stitches applies to orders up to 143 pcs. Minimum \$30.00 per logo. FREE DIGITIZING for orders of 144 pcs, or more, per logo. (A) Shipping not included. Prices are subject to change without notice and are not guaranteed. Please verify website for the most up to date pricing.